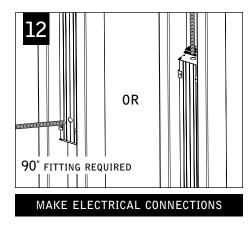

# seem 4<sup>™</sup> LED mud-in drywall

FSM4L-XF



FOCAL POINT



<sup>5/8&</sup>quot; DRYWALL



Luminaires must be installed by a qualified electrician (check with local and national codes for proper installation). To prevent electrical shock, disconnect electrical supply before installation or servicing.

7/8"

1"

11/8"

11/4"

13/8"

1<sup>1</sup>/2"

15/8"

13/4"

17/8"

2"

21/8"

orientation 1

orientation 2

х

х

Υ

Y

Y

Υ

Y

Y

Y

Х

Х

1

1

1

2

2

2

2

2

2

2

2

В

А

G

F

Е

D

С

В

А Е

D

Ο

P

# CEILING INSTALLATION (SEE PAGE 4 FOR WALL INSTALLATION)



#### FLUSH /POP-DOWN LENS





## **POP-DOWN LENS**





### WALL INSTALLATION

FACING THE SAME DIRECTION



























14 SECURE REFLECTORS TO HOUSING (2 SCREWS PER REFLECTOR)



15

ATTENTION BEFORE BEGINNING DRYWALL INSTALLATION CONSULT GUIDE ON PAGE 1 TO ENSURE THE BACKER FLANGE IS SET AT THE CORRECT DEPTH FOR THE DRYWALL.



Contractor is responsible for adequately reinforcing walls and/or ceilings to support luminaire weight. Focal Point, LLC accepts no responsibility for inadequately reinforced walls and/or ceilings. The information contained in this drawing is the sole property of Focal Point, LLC. Any reproduction in part or whole without the written permission of Focal Point, LLC is prohibited.