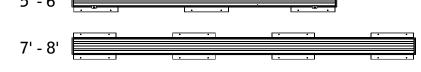

### WALL INSTALLATION

FACING THE SAME DIRECTION

14 SECURE REFLECTORS TO HOUSING (2 SCREWS PER REFLECTOR)

15

ATTENTION BEFORE BEGINNING DRYWALL INSTALLATION CONSULT GUIDE ON PAGE 1 TO ENSURE THE BACKER FLANGE IS SET AT THE CORRECT DEPTH FOR THE DRYWALL.