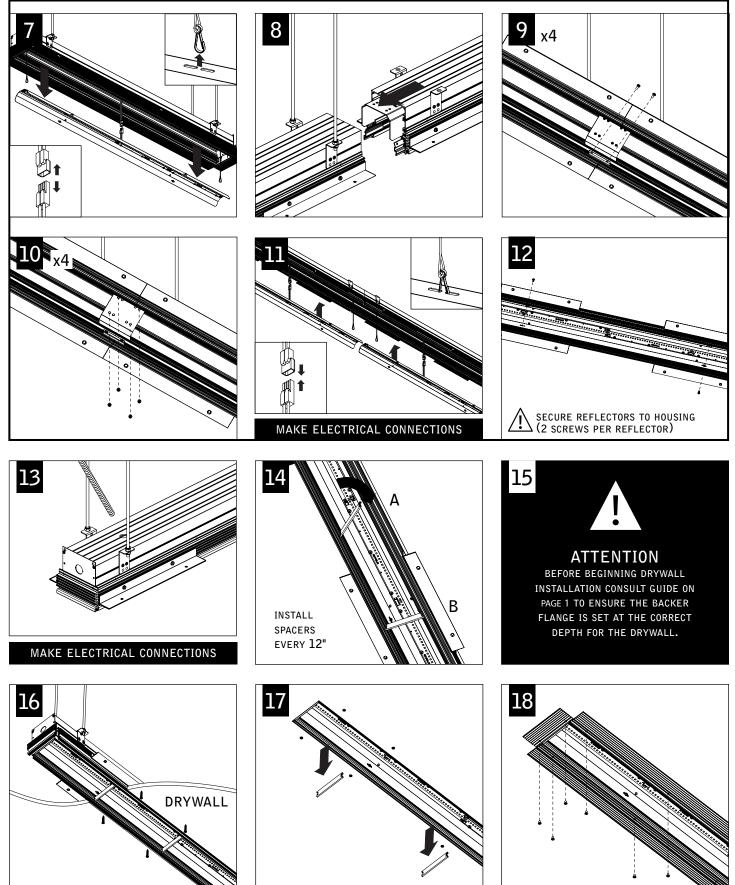

# CEILING INSTALLATION (SEE PAGE 4 FOR WALL INSTALLATION)

### WALL INSTALLATION

FACING THE SAME DIRECTION

14 SECURE REFLECTORS TO HOUSING (2 SCREWS PER REFLECTOR)

15

ATTENTION BEFORE BEGINNING DRYWALL INSTALLATION CONSULT GUIDE ON PAGE 1 TO ENSURE THE BACKER FLANGE IS SET AT THE CORRECT DEPTH FOR THE DRYWALL.