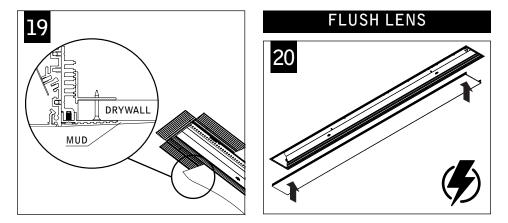

# seem 4<sup>™</sup> LED mud-in drywall

FSM4L-XF



FOCAL POINT



<sup>5/8&</sup>quot; DRYWALL



Luminaires must be installed by a qualified electrician (check with local and national codes for proper installation). To prevent electrical shock, disconnect electrical supply before installation or servicing.

7/8"

1"

11/8"

11/4"

13/8"

1<sup>1</sup>/2"

15/8"

13/4"

17/8"

2"

21/8"

orientation 1

orientation 2

х

х

Υ

Y

Y

Υ

Y

Y

Y

Х

Х

1

1

1

2

2

2

2

2

2

2

2

В

А

G

F

Е

D

С

В

А Е

D

Ο

P

# CEILING INSTALLATION (SEE PAGE 4 FOR WALL INSTALLATION)



#### FLUSH /POP-DOWN LENS





## **POP-DOWN LENS**





### WALL INSTALLATION

FACING THE SAME DIRECTION



























14 SECURE REFLECTORS TO HOUSING (2 SCREWS PER REFLECTOR)



15

ATTENTION BEFORE BEGINNING DRYWALL INSTALLATION CONSULT GUIDE ON PAGE 1 TO ENSURE THE BACKER FLANGE IS SET AT THE CORRECT DEPTH FOR THE DRYWALL.



Contractor is responsible for adequately reinforcing walls and/or ceilings to support luminaire weight. Focal Point, LLC accepts no responsibility for inadequately reinforced walls and/or ceilings. The information contained in this drawing is the sole property of Focal Point, LLC. Any reproduction in part or whole without the written permission of Focal Point, LLC is prohibited.