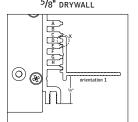

# seem 4<sup>™</sup> LED mud-in drywall

FSM4L-XF

FOCAL POINT

<sup>5/8&</sup>quot; DRYWALL

Luminaires must be installed by a qualified electrician (check with local and national codes for proper installation). To prevent electrical shock, disconnect electrical supply before installation or servicing.

17/8"

2"

21/8"

orientation 1

orientation 2

х

х

Υ