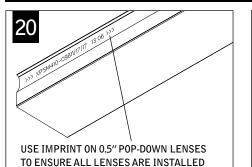

# seem 4<sup>™</sup> LED mud-in drywall

FSM4L-XF



FOCAL POINT



<sup>5/8&</sup>quot; DRYWALL



Luminaires must be installed by a qualified electrician (check with local and national codes for proper installation). To prevent electrical shock, disconnect electrical supply before installation or servicing.

7/8"

1"

11/8"

11/4"

13/8"

1<sup>1</sup>/2"

15/8"

13/4"

17/8"

2"

21/8"

orientation 1

orientation 2

х

х

Υ

Y

Y

Υ

Y

Y

Y

Х

Х

1

1

1

2

2

2

2

2

2

2

2

В

А

G

F

Е

D

С

В

А Е

D

Ο

P

# CEILING INSTALLATION (SEE PAGE 4 FOR WALL INSTALLATION)



#### FLUSH /POP-DOWN LENS





## **POP-DOWN LENS**





### WALL INSTALLATION

FACING THE SAME DIRECTION



























14 SECURE REFLECTORS TO HOUSING (2 SCREWS PER REFLECTOR)



15

ATTENTION BEFORE BEGINNING DRYWALL INSTALLATION CONSULT GUIDE ON PAGE 1 TO ENSURE THE BACKER FLANGE IS SET AT THE CORRECT DEPTH FOR THE DRYWALL.



Contractor is responsible for adequately reinforcing walls and/or ceilings to support luminaire weight. Focal Point, LLC accepts no responsibility for inadequately reinforced walls and/or ceilings. The information contained in this drawing is the sole property of Focal Point, LLC. Any reproduction in part or whole without the written permission of Focal Point, LLC is prohibited.