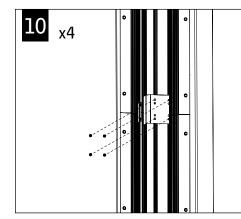

# seem 4<sup>™</sup> LED mud-in drywall

FSM4L-XF



FOCAL POINT



<sup>5/8&</sup>quot; DRYWALL



Luminaires must be installed by a qualified electrician (check with local and national codes for proper installation). To prevent electrical shock, disconnect electrical supply before installation or servicing.

7/8"

1"

11/8"

11/4"

13/8"

1<sup>1</sup>/2"

15/8"

13/4"

17/8"

2"

21/8"

orientation 1

orientation 2

х

х

Υ

Y

Y

Υ

Y

Y

Y

Х

Х

1

1

1

2

2

2

2

2

2

2

2

В

А

G

F

Е

D

С

В

А Е

D

Ο

P

# CEILING INSTALLATION (SEE PAGE 4 FOR WALL INSTALLATION)



#### FLUSH /POP-DOWN LENS





## **POP-DOWN LENS**





### WALL INSTALLATION

FACING THE SAME DIRECTION



























14 SECURE REFLECTORS TO HOUSING (2 SCREWS PER REFLECTOR)



15

ATTENTION BEFORE BEGINNING DRYWALL INSTALLATION CONSULT GUIDE ON PAGE 1 TO ENSURE THE BACKER FLANGE IS SET AT THE CORRECT DEPTH FOR THE DRYWALL.



Contractor is responsible for adequately reinforcing walls and/or ceilings to support luminaire weight. Focal Point, LLC accepts no responsibility for inadequately reinforced walls and/or ceilings. The information contained in this drawing is the sole property of Focal Point, LLC. Any reproduction in part or whole without the written permission of Focal Point, LLC is prohibited.