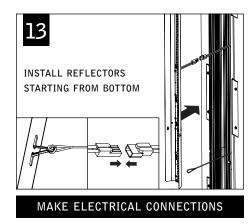

### WALL INSTALLATION

FACING THE SAME DIRECTION

14 SECURE REFLECTORS TO HOUSING (2 SCREWS PER REFLECTOR)

15

ATTENTION BEFORE BEGINNING DRYWALL INSTALLATION CONSULT GUIDE ON PAGE 1 TO ENSURE THE BACKER FLANGE IS SET AT THE CORRECT DEPTH FOR THE DRYWALL.