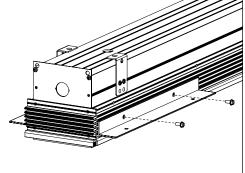

### WALL INSTALLATION

FACING THE SAME DIRECTION

14 SECURE REFLECTORS TO HOUSING (2 SCREWS PER REFLECTOR)

15

ATTENTION BEFORE BEGINNING DRYWALL INSTALLATION CONSULT GUIDE ON PAGE 1 TO ENSURE THE BACKER FLANGE IS SET AT THE CORRECT DEPTH FOR THE DRYWALL.