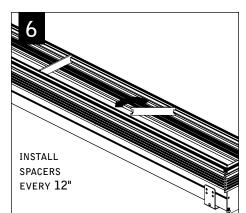

# seem 4<sup>™</sup> LED mud-in drywall

FSM4L-XF



FOCAL POINT



<sup>5/8&</sup>quot; DRYWALL



Luminaires must be installed by a qualified electrician (check with local and national codes for proper installation). To prevent electrical shock, disconnect electrical supply before installation or servicing.

7/8"

1"

11/8"

11/4"

13/8"

1<sup>1</sup>/2"

15/8"

13/4"

17/8"

2"

21/8"

orientation 1

orientation 2

х

х

Υ

Y

Y

Υ

Y

Y

Y

Х

Х

1

1

1

2

2

2

2

2

2

2

2

В

А

G

F

Е

D

С

В

А Е

D

Ο

P

# CEILING INSTALLATION (SEE PAGE 4 FOR WALL INSTALLATION)



#### FLUSH /POP-DOWN LENS





## **POP-DOWN LENS**





### WALL INSTALLATION

FACING THE SAME DIRECTION



























14 SECURE REFLECTORS TO HOUSING (2 SCREWS PER REFLECTOR)



15

ATTENTION BEFORE BEGINNING DRYWALL INSTALLATION CONSULT GUIDE ON PAGE 1 TO ENSURE THE BACKER FLANGE IS SET AT THE CORRECT DEPTH FOR THE DRYWALL.



Contractor is responsible for adequately reinforcing walls and/or ceilings to support luminaire weight. Focal Point, LLC accepts no responsibility for inadequately reinforced walls and/or ceilings. The information contained in this drawing is the sole property of Focal Point, LLC. Any reproduction in part or whole without the written permission of Focal Point, LLC is prohibited.