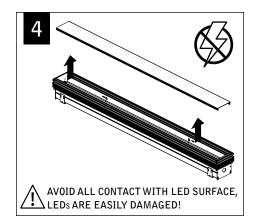

# seem 4<sup>™</sup> LED mud-in drywall

FSM4L-XF



FOCAL POINT



<sup>5/8&</sup>quot; DRYWALL



Luminaires must be installed by a qualified electrician (check with local and national codes for proper installation). To prevent electrical shock, disconnect electrical supply before installation or servicing.

7/8"

1"

11/8"

11/4"

13/8"

1<sup>1</sup>/2"

15/8"

13/4"

17/8"

2"

21/8"

orientation 1

orientation 2

х

х

Υ

Y

Y

Υ

Y

Y

Y

Х

Х

1

1

1

2

2

2

2

2

2

2

2

В

А

G

F

Е

D

С

В

А Е

D

Ο

P

# CEILING INSTALLATION (SEE PAGE 4 FOR WALL INSTALLATION)



#### FLUSH /POP-DOWN LENS





## **POP-DOWN LENS**





### WALL INSTALLATION

FACING THE SAME DIRECTION



























14 SECURE REFLECTORS TO HOUSING (2 SCREWS PER REFLECTOR)



15

ATTENTION BEFORE BEGINNING DRYWALL INSTALLATION CONSULT GUIDE ON PAGE 1 TO ENSURE THE BACKER FLANGE IS SET AT THE CORRECT DEPTH FOR THE DRYWALL.



Contractor is responsible for adequately reinforcing walls and/or ceilings to support luminaire weight. Focal Point, LLC accepts no responsibility for inadequately reinforced walls and/or ceilings. The information contained in this drawing is the sole property of Focal Point, LLC. Any reproduction in part or whole without the written permission of Focal Point, LLC is prohibited.