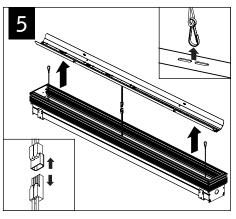

# seem 4<sup>™</sup> LED mud-in drywall

FSM4L-XF



FOCAL POINT



<sup>5/8&</sup>quot; DRYWALL



Luminaires must be installed by a qualified electrician (check with local and national codes for proper installation). To prevent electrical shock, disconnect electrical supply before installation or servicing.

7/8"

1"

11/8"

11/4"

13/8"

1<sup>1</sup>/2"

15/8"

13/4"

17/8"

2"

21/8"

orientation 1

orientation 2

х

х

Υ

Y

Y

Υ

Y

Y

Y

Х

Х

1

1

1

2

2

2

2

2

2

2

2

В

А

G

F

Е

D

С

В

А Е

D

Ο

P

# CEILING INSTALLATION (SEE PAGE 4 FOR WALL INSTALLATION)



#### FLUSH /POP-DOWN LENS





## **POP-DOWN LENS**





### WALL INSTALLATION

FACING THE SAME DIRECTION



























14 SECURE REFLECTORS TO HOUSING (2 SCREWS PER REFLECTOR)



15

ATTENTION BEFORE BEGINNING DRYWALL INSTALLATION CONSULT GUIDE ON PAGE 1 TO ENSURE THE BACKER FLANGE IS SET AT THE CORRECT DEPTH FOR THE DRYWALL.



Contractor is responsible for adequately reinforcing walls and/or ceilings to support luminaire weight. Focal Point, LLC accepts no responsibility for inadequately reinforced walls and/or ceilings. The information contained in this drawing is the sole property of Focal Point, LLC. Any reproduction in part or whole without the written permission of Focal Point, LLC is prohibited.