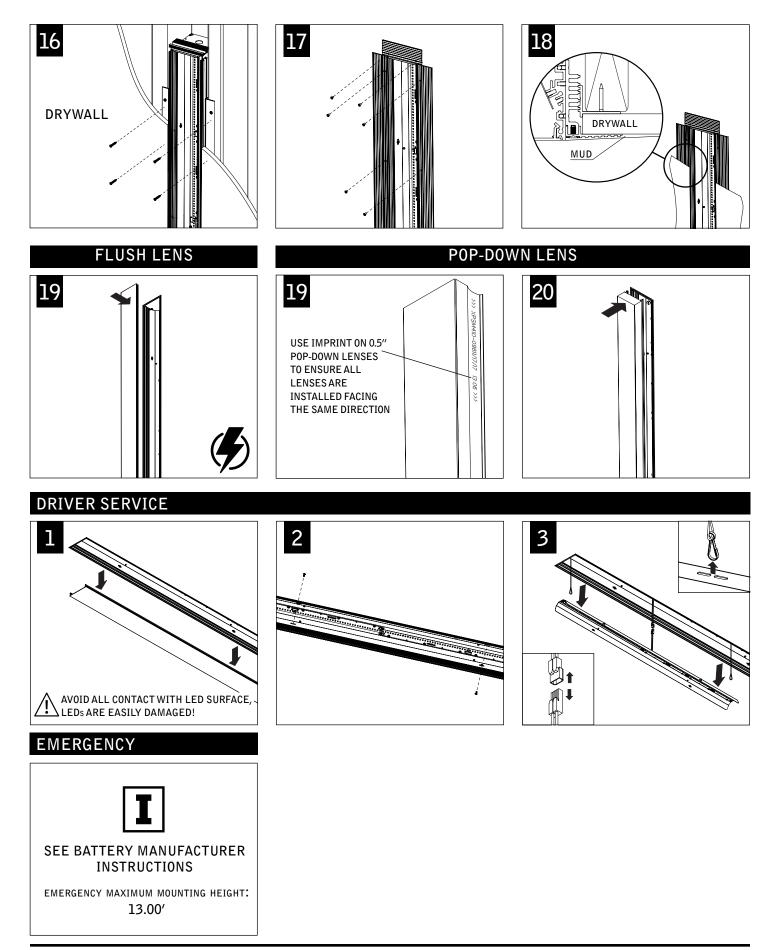

#### FLUSH /POP-DOWN LENS

## **POP-DOWN LENS**

### WALL INSTALLATION

FACING THE SAME DIRECTION

14 SECURE REFLECTORS TO HOUSING (2 SCREWS PER REFLECTOR)

15

ATTENTION BEFORE BEGINNING DRYWALL INSTALLATION CONSULT GUIDE ON PAGE 1 TO ENSURE THE BACKER FLANGE IS SET AT THE CORRECT DEPTH FOR THE DRYWALL.