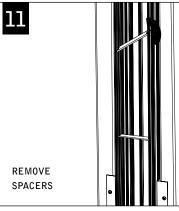

# seem 4<sup>™</sup> LED mud-in drywall

FSM4L-XF



FOCAL POINT



<sup>5/8&</sup>quot; DRYWALL



Luminaires must be installed by a qualified electrician (check with local and national codes for proper installation). To prevent electrical shock, disconnect electrical supply before installation or servicing.

7/8"

1"

11/8"

11/4"

13/8"

1<sup>1</sup>/2"

15/8"

13/4"

17/8"

2"

21/8"

orientation 1

orientation 2

х

х

Υ

Y

Y

Υ

Y

Y

Y

Х

Х

1

1

1

2

2

2

2

2

2

2

2

В

А

G

F

Е

D

С

В

А Е

D

Ο

P

# CEILING INSTALLATION (SEE PAGE 4 FOR WALL INSTALLATION)



#### FLUSH /POP-DOWN LENS





## **POP-DOWN LENS**





### WALL INSTALLATION

FACING THE SAME DIRECTION



























14 SECURE REFLECTORS TO HOUSING (2 SCREWS PER REFLECTOR)



15

ATTENTION BEFORE BEGINNING DRYWALL INSTALLATION CONSULT GUIDE ON PAGE 1 TO ENSURE THE BACKER FLANGE IS SET AT THE CORRECT DEPTH FOR THE DRYWALL.



Contractor is responsible for adequately reinforcing walls and/or ceilings to support luminaire weight. Focal Point, LLC accepts no responsibility for inadequately reinforced walls and/or ceilings. The information contained in this drawing is the sole property of Focal Point, LLC. Any reproduction in part or whole without the written permission of Focal Point, LLC is prohibited.