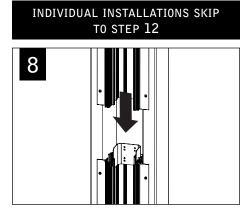

# seem 4<sup>™</sup> LED mud-in drywall

FSM4L-XF



FOCAL POINT



<sup>5/8&</sup>quot; DRYWALL



Luminaires must be installed by a qualified electrician (check with local and national codes for proper installation). To prevent electrical shock, disconnect electrical supply before installation or servicing.

7/8"

1"

11/8"

11/4"

13/8"

1<sup>1</sup>/2"

15/8"

13/4"

17/8"

2"

21/8"

orientation 1

orientation 2

х

х

Υ

Y

Y

Υ

Y

Y

Y

Х

Х

1

1

1

2

2

2

2

2

2

2

2

В

А

G

F

Е

D

С

В

А Е

D

Ο

P

# CEILING INSTALLATION (SEE PAGE 4 FOR WALL INSTALLATION)



#### FLUSH /POP-DOWN LENS





## **POP-DOWN LENS**





### WALL INSTALLATION

FACING THE SAME DIRECTION



























14 SECURE REFLECTORS TO HOUSING (2 SCREWS PER REFLECTOR)



15

ATTENTION BEFORE BEGINNING DRYWALL INSTALLATION CONSULT GUIDE ON PAGE 1 TO ENSURE THE BACKER FLANGE IS SET AT THE CORRECT DEPTH FOR THE DRYWALL.



Contractor is responsible for adequately reinforcing walls and/or ceilings to support luminaire weight. Focal Point, LLC accepts no responsibility for inadequately reinforced walls and/or ceilings. The information contained in this drawing is the sole property of Focal Point, LLC. Any reproduction in part or whole without the written permission of Focal Point, LLC is prohibited.