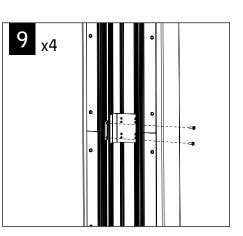

# seem 4<sup>™</sup> LED mud-in drywall

FSM4L-XF



FOCAL POINT



<sup>5/8&</sup>quot; DRYWALL



Luminaires must be installed by a qualified electrician (check with local and national codes for proper installation). To prevent electrical shock, disconnect electrical supply before installation or servicing.

7/8"

1"

11/8"

11/4"

13/8"

1<sup>1</sup>/2"

15/8"

13/4"

17/8"

2"

21/8"

orientation 1

orientation 2

х

х

Υ

Y

Y

Υ

Y

Y

Y

Х

Х

1

1

1

2

2

2

2

2

2

2

2

В

А

G

F

Е

D

С

В

А Е

D

Ο

P

# CEILING INSTALLATION (SEE PAGE 4 FOR WALL INSTALLATION)



#### FLUSH /POP-DOWN LENS





## **POP-DOWN LENS**





### WALL INSTALLATION

FACING THE SAME DIRECTION



























14 SECURE REFLECTORS TO HOUSING (2 SCREWS PER REFLECTOR)



15

ATTENTION BEFORE BEGINNING DRYWALL INSTALLATION CONSULT GUIDE ON PAGE 1 TO ENSURE THE BACKER FLANGE IS SET AT THE CORRECT DEPTH FOR THE DRYWALL.



Contractor is responsible for adequately reinforcing walls and/or ceilings to support luminaire weight. Focal Point, LLC accepts no responsibility for inadequately reinforced walls and/or ceilings. The information contained in this drawing is the sole property of Focal Point, LLC. Any reproduction in part or whole without the written permission of Focal Point, LLC is prohibited.