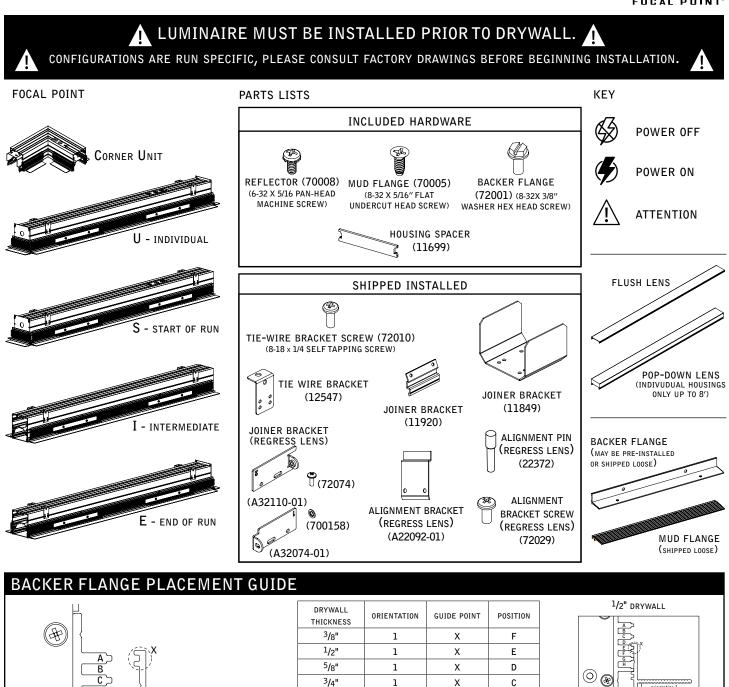

# seem 4<sup>™</sup> LED mud-in drywall

FSM4L-XF

FOCAL POINT

<sup>5/8&</sup>quot; DRYWALL

Luminaires must be installed by a qualified electrician (check with local and national codes for proper installation). To prevent electrical shock, disconnect electrical supply before installation or servicing.

7/8"

1"

11/8"

11/4"

13/8"

1<sup>1</sup>/2"

15/8"

13/4"

17/8"

2"

21/8"

orientation 1

orientation 2

х

х

Υ

Y

Y

Υ

Y

Y

Y

Х

Х

1

1

1

2

2

2

2

2

2

2

2

В

А

G

F

Е

D

С

В

А Е

D

Ο

P

### WALL INSTALLATION

FACING THE SAME DIRECTION

14 SECURE REFLECTORS TO HOUSING (2 SCREWS PER REFLECTOR)

15

ATTENTION BEFORE BEGINNING DRYWALL INSTALLATION CONSULT GUIDE ON PAGE 1 TO ENSURE THE BACKER FLANGE IS SET AT THE CORRECT DEPTH FOR THE DRYWALL.