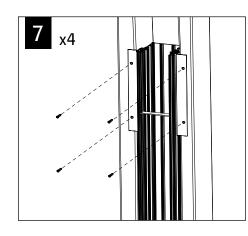

# seem 4<sup>™</sup> LED mud-in drywall

FSM4L-XF



FOCAL POINT



<sup>5/8&</sup>quot; DRYWALL



Luminaires must be installed by a qualified electrician (check with local and national codes for proper installation). To prevent electrical shock, disconnect electrical supply before installation or servicing.

7/8"

1"

11/8"

11/4"

13/8"

1<sup>1</sup>/2"

15/8"

13/4"

17/8"

2"

21/8"

orientation 1

orientation 2

х

х

Υ

Y

Y

Υ

Y

Y

Y

Х

Х

1

1

1

2

2

2

2

2

2

2

2

В

А

G

F

Е

D

С

В

А Е

D

Ο

P

# CEILING INSTALLATION (SEE PAGE 4 FOR WALL INSTALLATION)



#### FLUSH /POP-DOWN LENS





## **POP-DOWN LENS**





### WALL INSTALLATION

FACING THE SAME DIRECTION



























14 SECURE REFLECTORS TO HOUSING (2 SCREWS PER REFLECTOR)



15

ATTENTION BEFORE BEGINNING DRYWALL INSTALLATION CONSULT GUIDE ON PAGE 1 TO ENSURE THE BACKER FLANGE IS SET AT THE CORRECT DEPTH FOR THE DRYWALL.



Contractor is responsible for adequately reinforcing walls and/or ceilings to support luminaire weight. Focal Point, LLC accepts no responsibility for inadequately reinforced walls and/or ceilings. The information contained in this drawing is the sole property of Focal Point, LLC. Any reproduction in part or whole without the written permission of Focal Point, LLC is prohibited.