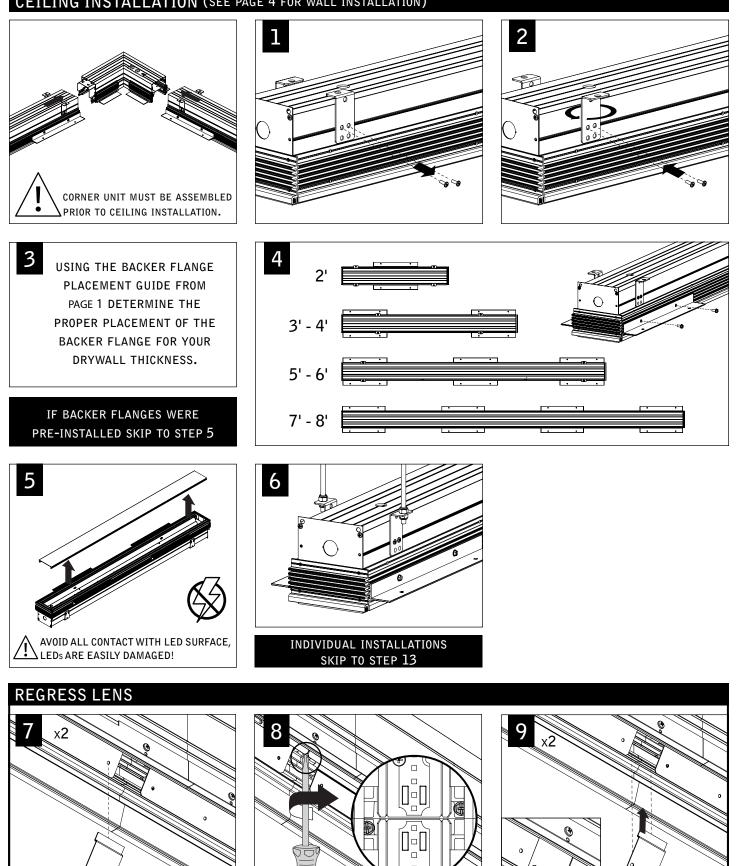

# CEILING INSTALLATION (SEE PAGE 4 FOR WALL INSTALLATION)

### WALL INSTALLATION

FACING THE SAME DIRECTION

14 SECURE REFLECTORS TO HOUSING (2 SCREWS PER REFLECTOR)

15

ATTENTION BEFORE BEGINNING DRYWALL INSTALLATION CONSULT GUIDE ON PAGE 1 TO ENSURE THE BACKER FLANGE IS SET AT THE CORRECT DEPTH FOR THE DRYWALL.