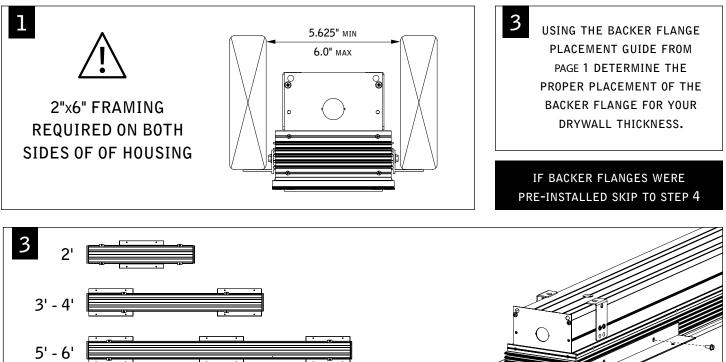

# seem 4<sup>™</sup> LED mud-in drywall

FSM4L-XF

FOCAL POINT

<sup>5/8&</sup>quot; DRYWALL

Luminaires must be installed by a qualified electrician (check with local and national codes for proper installation). To prevent electrical shock, disconnect electrical supply before installation or servicing.