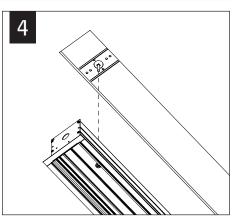

## REPEAT STEPS 4-6 UNTIL ALL UNITS ARE IN THE CEILING INDIVIDUAL INSTALLATIONS SKIP TO STEP 10

Luminaires must be installed by a qualified electrician (check with local and national codes for proper installation).