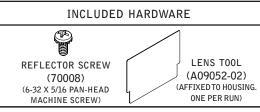

#### PARTS LISTS

KEY

POWER OFF

POWER ON

ATTENTION

| housing length | А  | В   | С   |
|----------------|----|-----|-----|
| 2'             | 1" | 21" | 22" |
| 3'             | 1" | 33" | 34" |
| 4'             | 6" | 35" | 36" |
| 5'             | 6" | 47" | 48" |
| 6'             | 6" | 59" | 60" |
| 7'             | 6" | 71" | 72" |
| 8'             | 6" | 83" | 84" |