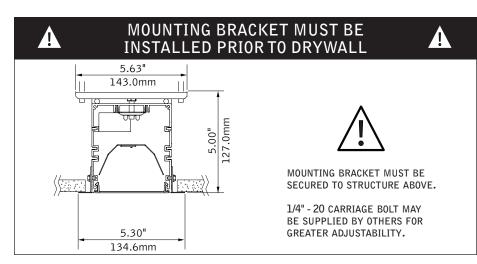

MOUNTING LOCATION CHART IS AN APPROXIMATE GUIDE ONLY.

Luminaires must be installed by a qualified electrician (check with local and national codes for proper installation).

To prevent electrical shock, disconnect electrical supply before installation or servicing.