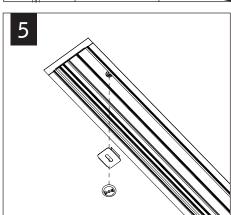

## REPEAT STEPS 4-6 UNTIL ALL UNITS ARE IN THE CEILING INDIVIDUAL INSTALLATIONS SKIP TO STEP 10

Luminaires must be installed by a qualified electrician (check with local and national codes for proper installation).