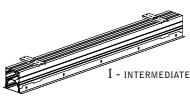

#### PARTS LISTS

KEY

POWER OFF

POWER ON

ATTENTION

| housing length | А  | В   | С   |
|----------------|----|-----|-----|
| 2'             | 1" | 21" | 22" |
| 3'             | 1" | 33" | 34" |
| 4'             | 6" | 35" | 36" |
| 5'             | 6" | 47" | 48" |
| 6'             | 6" | 59" | 60" |
| 7'             | 6" | 71" | 72" |
| 8'             | 6" | 83" | 84" |