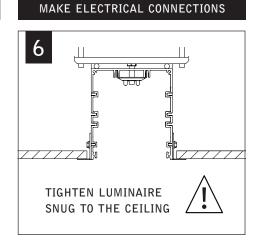

## REPEAT STEPS 4-6 UNTIL ALL UNITS ARE IN THE CEILING INDIVIDUAL INSTALLATIONS SKIP TO STEP 10

Luminaires must be installed by a qualified electrician (check with local and national codes for proper installation).

To prevent electrical shock, disconnect electrical supply before installation or servicing.

MAKE ELECTRICAL CONNECTIONS