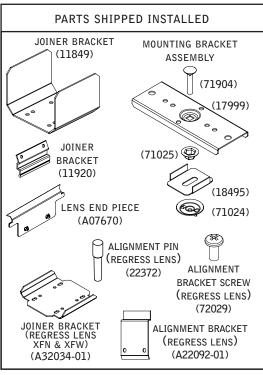

#### PARTS LISTS

KEY

POWER OFF

POWER ON

ATTENTION

| housing length | А  | В   | С   |
|----------------|----|-----|-----|
| 2'             | 1" | 21" | 22" |
| 3'             | 1" | 33" | 34" |
| 4'             | 6" | 35" | 36" |
| 5'             | 6" | 47" | 48" |
| 6'             | 6" | 59" | 60" |
| 7'             | 6" | 71" | 72" |
| 8'             | 6" | 83" | 84" |