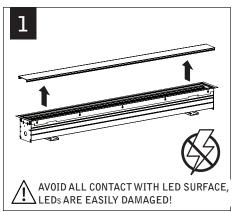

#### PARTS LISTS

KEY

POWER OFF

POWER ON

ATTENTION

| housing length | А  | В   | С   |
|----------------|----|-----|-----|
| 2'             | 1" | 21" | 22" |
| 3'             | 1" | 33" | 34" |
| 4'             | 6" | 35" | 36" |
| 5'             | 6" | 47" | 48" |
| 6'             | 6" | 59" | 60" |
| 7'             | 6" | 71" | 72" |
| 8'             | 6" | 83" | 84" |