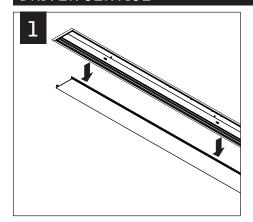

#### **NEW CONSTRUCTION ONLY**

CONFIGURATIONS ARE RUN SPECIFIC, PLEASE CONSULT FACTORY DRAWINGS BEFORE BEGINNING INSTALLATION.

#### PARTS LISTS

KEY

POWER OFF

POWER ON

ATTENTION

| housing length | А  | В   | С   |
|----------------|----|-----|-----|
| 2'             | 1" | 21" | 22" |
| 3'             | 1" | 33" | 34" |
| 4'             | 6" | 35" | 36" |
| 5'             | 6" | 47" | 48" |
| 6'             | 6" | 59" | 60" |
| 7'             | 6" | 71" | 72" |
| 8'             | 6" | 83" | 84" |