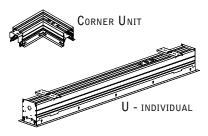

#### PARTS LISTS

KEY

POWER OFF

POWER ON

ATTENTION

| housing length | А  | В   | С   |
|----------------|----|-----|-----|
| 2'             | 1" | 21" | 22" |
| 3'             | 1" | 33" | 34" |
| 4'             | 6" | 35" | 36" |
| 5'             | 6" | 47" | 48" |
| 6'             | 6" | 59" | 60" |
| 7'             | 6" | 71" | 72" |
| 8'             | 6" | 83" | 84" |