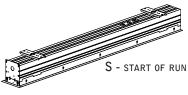

#### PARTS LISTS

KEY

POWER OFF

POWER ON

ATTENTION

| housing length | А  | В   | С   |
|----------------|----|-----|-----|
| 2'             | 1" | 21" | 22" |
| 3'             | 1" | 33" | 34" |
| 4'             | 6" | 35" | 36" |
| 5'             | 6" | 47" | 48" |
| 6'             | 6" | 59" | 60" |
| 7'             | 6" | 71" | 72" |
| 8'             | 6" | 83" | 84" |