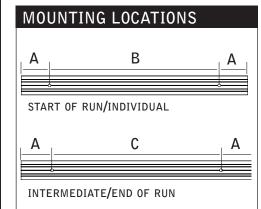

#### PARTS LISTS

KEY

POWER OFF

POWER ON

ATTENTION

| housing length | А  | В   | С   |
|----------------|----|-----|-----|
| 2'             | 1" | 21" | 22" |
| 3'             | 1" | 33" | 34" |
| 4'             | 6" | 35" | 36" |
| 5'             | 6" | 47" | 48" |
| 6'             | 6" | 59" | 60" |
| 7'             | 6" | 71" | 72" |
| 8'             | 6" | 83" | 84" |

MOUNTING LOCATION CHART IS AN APPROXIMATE GUIDE ONLY.

Luminaires must be installed by a qualified electrician (check with local and national codes for proper installation).

To prevent electrical shock, disconnect electrical supply before installation or servicing.