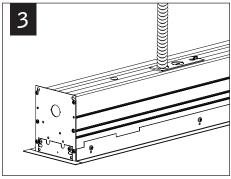

#### PARTS LISTS

KEY

POWER OFF

POWER ON

ATTENTION

| housing length | А  | В   | С   |
|----------------|----|-----|-----|
| 2'             | 1" | 21" | 22" |
| 3'             | 1" | 33" | 34" |
| 4'             | 6" | 35" | 36" |
| 5'             | 6" | 47" | 48" |
| 6'             | 6" | 59" | 60" |
| 7'             | 6" | 71" | 72" |
| 8'             | 6" | 83" | 84" |

MOUNTING LOCATION CHART IS AN APPROXIMATE GUIDE ONLY.

Luminaires must be installed by a qualified electrician (check with local and national codes for proper installation).

To prevent electrical shock, disconnect electrical supply before installation or servicing.