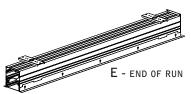

#### PARTS LISTS

KEY

POWER OFF

POWER ON

ATTENTION

| housing length | А  | В   | С   |
|----------------|----|-----|-----|
| 2'             | 1" | 21" | 22" |
| 3'             | 1" | 33" | 34" |
| 4'             | 6" | 35" | 36" |
| 5'             | 6" | 47" | 48" |
| 6'             | 6" | 59" | 60" |
| 7'             | 6" | 71" | 72" |
| 8'             | 6" | 83" | 84" |