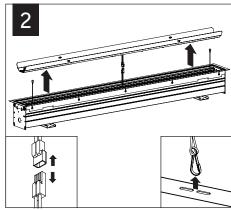

#### PARTS LISTS

KEY

POWER OFF

POWER ON

ATTENTION

| housing length | А  | В   | С   |
|----------------|----|-----|-----|
| 2'             | 1" | 21" | 22" |
| 3'             | 1" | 33" | 34" |
| 4'             | 6" | 35" | 36" |
| 5'             | 6" | 47" | 48" |
| 6'             | 6" | 59" | 60" |
| 7'             | 6" | 71" | 72" |
| 8'             | 6" | 83" | 84" |