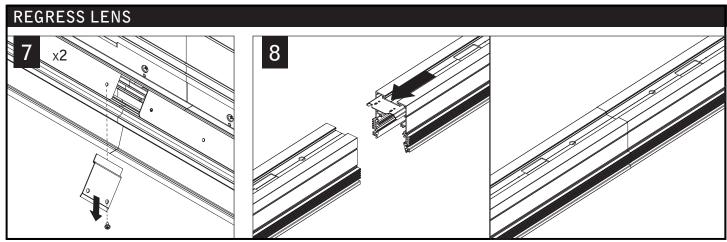

| 1" | 21" | 22" |
| 3'             | 1" | 33" | 34" |
| 4'             | 6" | 35" | 36" |
| 5'             | 6" | 47" | 48" |
| 6'             | 6" | 59" | 60" |
| 7'             | 6" | 71" | 72" |
| 8'             | 6" | 83" | 84" |



MOUNTING LOCATION CHART IS AN APPROXIMATE GUIDE ONLY.

Luminaires must be installed by a qualified electrician (check with local and national codes for proper installation).

To prevent electrical shock, disconnect electrical supply before installation or servicing.

# CEILING CUTOUT 4.50" MIN 4.625" MAX

CEILING CUTOUT LENGTH = NOMINAL RUN LENGTH MINUS 5/16" (+/- 1/16")

#### **EXAMPLE:**

12' RUN LENGTH = 11' 11-3/4" CUTOUT LENGTH















## REPEAT STEPS 4-6 UNTIL ALL UNITS ARE IN THE CEILING INDIVIDUAL INSTALLATIONS SKIP TO STEP 10



Luminaires must be installed by a qualified electrician (check with local and national codes for proper installation).

To prevent electrical shock, disconnect electrical supply before installation or servicing.







MAKE ELECTRICAL CONNECTIONS





#### **FLUSH LENS**



#### POP-DOWN LENS





Contractor is responsible for adequately reinforcing walls and/or ceilings to support luminaire weight. Focal Point, LLC accepts no responsibility for inadequately reinforced walls and/or ceilings. The information contained in this drawing is the sole property of Focal Point, LLC. Any reproduction in part or whole without the written permission of Focal Point, LLC is prohibited.

#### **EMERGENCY**



### SEE BATTERY MANUFACTURER INSTRUCTIONS

EMERGENCY MAXIMUM MOUNTING HEIGHT:  $13.00^\prime$