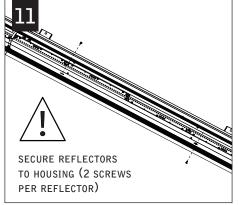

MOUNTING LOCATION CHART IS AN APPROXIMATE GUIDE ONLY.

Luminaires must be installed by a qualified electrician (check with local and national codes for proper installation).

To prevent electrical shock, disconnect electrical supply before installation or servicing.

# CEILING CUTOUT 4.50" MIN 4.625" MAX

CEILING CUTOUT LENGTH = NOMINAL RUN LENGTH MINUS 5/16" (+/- 1/16")

#### **EXAMPLE:**

12' RUN LENGTH = 11' 11-3/4" CUTOUT LENGTH















## REPEAT STEPS 4-6 UNTIL ALL UNITS ARE IN THE CEILING INDIVIDUAL INSTALLATIONS SKIP TO STEP 10



Luminaires must be installed by a qualified electrician (check with local and national codes for proper installation).

To prevent electrical shock, disconnect electrical supply before installation or servicing.







MAKE ELECTRICAL CONNECTIONS





#### **FLUSH LENS**



#### POP-DOWN LENS





Contractor is responsible for adequately reinforcing walls and/or ceilings to support luminaire weight. Focal Point, LLC accepts no responsibility for inadequately reinforced walls and/or ceilings. The information contained in this drawing is the sole property of Focal Point, LLC. Any reproduction in part or whole without the written permission of Focal Point, LLC is prohibited.

#### **EMERGENCY**



### SEE BATTERY MANUFACTURER INSTRUCTIONS

EMERGENCY MAXIMUM MOUNTING HEIGHT:  $13.00^\prime$ 

#### **DRIVER SERVICE**







Contractor is responsible for adequately reinforcing walls and/or ceilings to support luminaire weight. Focal Point, LLC accepts no responsibility for inadequately reinforced walls and/or ceilings. The information con