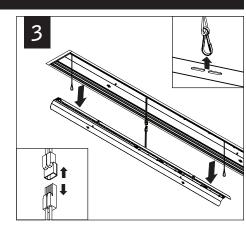

## REPEAT STEPS 4-6 UNTIL ALL UNITS ARE IN THE CEILING INDIVIDUAL INSTALLATIONS SKIP TO STEP 10

Luminaires must be installed by a qualified electrician (check with local and national codes for proper installation).

To prevent electrical shock, disconnect electrical supply before installation or servicing.

MAKE ELECTRICAL CONNECTIONS