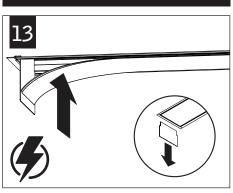

#### **EMERGENCY**

### SEE BATTERY MANUFACTURER INSTRUCTIONS

EMERGENCY MAXIMUM MOUNTING HEIGHT:  $13.00^\prime$ 