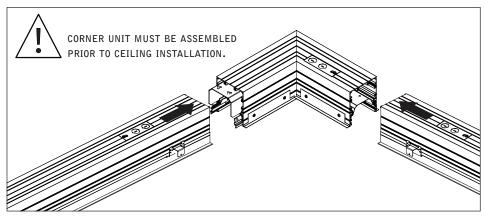

INDIVIDUAL INSTALLATIONS SKIP TO STEP 10

Luminaires must be installed by a qualified electrician (check with local and national codes for proper installation).

To prevent electrical shock, disconnect electrical supply before installation or servicing.