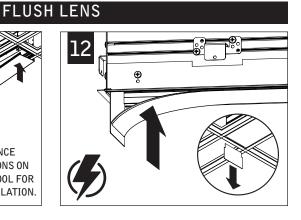

LL 15/16" LAY-IN TILE G5: TALL 9/16" LAY-IN TILE



G3: 9/16" SLOT-TEE TEGULAR TILE T1: STD 15/16" TEGULAR TILE

T2: STD 9/16" TEGULAR TILE T6: 9/16" NODE TEGULAR TILE



T4: TALL 15/16" TEGULAR TILE T5: TALL 9/16" TEGULAR TILE

/! STD = 1-1/2" TEE HEIGHT, TALL = 1-11/16" TEE HEIGHT

Luminaires must be installed by a qualified electrician (check with local and national codes for proper installation). To prevent electrical shock, disconnect electrical supply before installation or servicing.









INDIVIDUAL INSTALLATIONS SKIP TO STEP 10





Luminaires must be installed by a qualified electrician (check with local and national codes for proper installation).

To prevent electrical shock, disconnect electrical supply before installation or servicing.

# FLUSH/POP-DOWN LENS 7 x4











## POP-DOWN LENS





### **EMERGENCY**



SEE BATTERY MANUFACTURER INSTRUCTIONS

EMERGENCY MAXIMUM MOUNTING HEIGHT:  $13.00^\prime$ 

### **DRIVER SERVICE**







Luminaires must be installed by a qualified electrician (check with local and national codes for proper installation).

To prevent electrical shock, disconnect electrical supply before installation or servicing.

# **CONNECTED SOLUTIONS**

### ACUITY nLIGHT











### WATTST0PPER



Contractor is responsible for adequately reinforcing walls and/or ceilings to support luminaire weight. Focal Point, LLC accepts no responsibility for inadequately reinforced walls and/or ceilings. The information contained in this drawing is the sole property of Focal Point, LLC. Any reproduction in part or whole without the written permissio