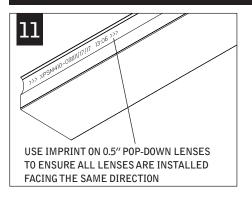

E G5: TALL 9/16" LAY-IN TILE



G3: 9/16" SLOT-TEE TEGULAR TILE T1: STD 15/16" TEGULAR TILE

T2: STD 9/16" TEGULAR TILE T6: 9/16" NODE TEGULAR TILE



T4: TALL 15/16" TEGULAR TILE T5: TALL 9/16" TEGULAR TILE

/! STD = 1-1/2" TEE HEIGHT, TALL = 1-11/16" TEE HEIGHT

Luminaires must be installed by a qualified electrician (check with local and national codes for proper installation). To prevent electrical shock, disconnect electrical supply before installation or servicing.









INDIVIDUAL INSTALLATIONS SKIP TO STEP 10





Luminaires must be installed by a qualified electrician (check with local and national codes for proper installation).

To prevent electrical shock, disconnect electrical supply before installation or servicing.

# FLUSH/POP-DOWN LENS 7 x4











## POP-DOWN LENS





### **EMERGENCY**



SEE BATTERY MANUFACTURER INSTRUCTIONS

EMERGENCY MAXIMUM MOUNTING HEIGHT:  $13.00^\prime$ 

### **DRIVER SERVICE**







Luminaires must be installed by a qualified electrician (check with local and national codes for proper installation).

To prevent electrical shock, disconnect electrical supply before installation or servicing.

# **CONNECTED SOLUTIONS**

### ACUITY nLIGHT











### WATTST0PPER



Contractor is responsible for adequately reinforcing walls and/or ceilings to support luminaire weight. Focal Point, LLC accepts no responsibility for inadequately reinforced walls and/or ceilings. The information contained in this drawing is the sole property of Focal Point, LLC. Any reproduction in part or whole without the written permission of Focal Point, LL