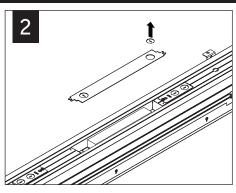

INDIVIDUAL INSTALLATIONS SKIP TO STEP 10

Luminaires must be installed by a qualified electrician (check with local and national codes for proper installation).

To prevent electrical shock, disconnect electrical supply before installation or servicing.