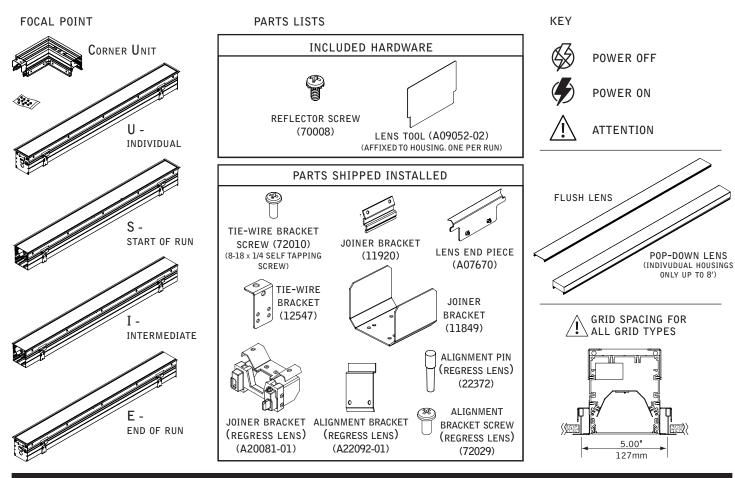

# seem 4<sup>™</sup> led grid ceiling FSM4L

CONFIGURATIONS ARE RUN SPECIFIC, PLEASE CONSULT FACTORY DRAWINGS BEFORE BEGINNING INSTALLATION.

### **RAIL & CLIP GUIDE**

CHECK RAIL & CLIP POSITIONS BEFORE INSTALLATION. ARROWS INDICATE SCREW POSITIONS. TO CHANGE IN THE FIELD REMOVE AND REINSTALL ACCORDING TO DIAGRAMS BELOW.

G1: STD 15/16" LAY-IN TILE G2: STD 9/16" LAY-IN TILE

G4: TALL 15/16" LAY-IN TILE G5: TALL 9/16" LAY-IN TILE

G3: 9/16" SLOT-TEE TEGULAR TILE T1: STD 15/16" TEGULAR TILE

T2: STD 9/16" TEGULAR TILE T6: 9/16" NODE TEGULAR TILE

T4: TALL 15/16" TEGULAR TILE T5: TALL 9/16" TEGULAR TILE

/! STD = 1-1/2" TEE HEIGHT, TALL = 1-11/16" TEE HEIGHT

Luminaires must be installed by a qualified electrician (check with local and national codes for proper installation). To prevent electrical shock, disconnect electrical supply before installation or servicing.