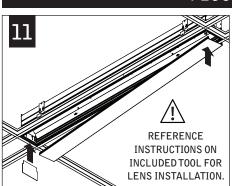

TALL 15/16" LAY-IN TILE G5: TALL 9/16" LAY-IN TILE



G3: 9/16" SLOT-TEE TEGULAR TILE T1: STD 15/16" TEGULAR TILE

T2: STD 9/16" TEGULAR TILE T6: 9/16" NODE TEGULAR TILE



T4: TALL 15/16" TEGULAR TILE T5: TALL 9/16" TEGULAR TILE

/! STD = 1-1/2" TEE HEIGHT, TALL = 1-11/16" TEE HEIGHT

Luminaires must be installed by a qualified electrician (check with local and national codes for proper installation). To prevent electrical shock, disconnect electrical supply before installation or servicing.









INDIVIDUAL INSTALLATIONS SKIP TO STEP 10





Luminaires must be installed by a qualified electrician (check with local and national codes for proper installation).

To prevent electrical shock, disconnect electrical supply before installation or servicing.

# FLUSH/POP-DOWN LENS 7 x4











## POP-DOWN LENS





### **EMERGENCY**



SEE BATTERY MANUFACTURER INSTRUCTIONS

EMERGENCY MAXIMUM MOUNTING HEIGHT:  $13.00^\prime$ 

### **DRIVER SERVICE**







Luminaires must be installed by a qualified electrician (check with local and national codes for proper installation).

To prevent electrical shock, disconnect electrical supply before installation or servicing.

# **CONNECTED SOLUTIONS**

### ACUITY nLIGHT











### WATTST0PPER



Contractor is responsible for adequately reinforcing walls and/or ceilings to support luminaire weight. Focal Point, LLC accepts no responsibility for inadequately reinforced walls and/or ceilings. The information contained in this drawing is the sole property of Focal Point, LLC. Any reproduction in part or whole without the written permiss