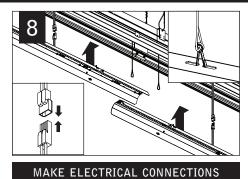

INDIVIDUAL INSTALLATIONS SKIP TO STEP 10

Luminaires must be installed by a qualified electrician (check with local and national codes for proper installation).

To prevent electrical shock, disconnect electrical supply before installation or servicing.