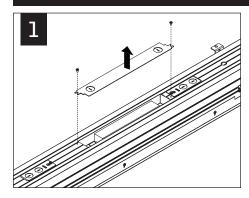

INDIVIDUAL INSTALLATIONS SKIP TO STEP 10

Luminaires must be installed by a qualified electrician (check with local and national codes for proper installation).

To prevent electrical shock, disconnect electrical supply before installation or servicing.