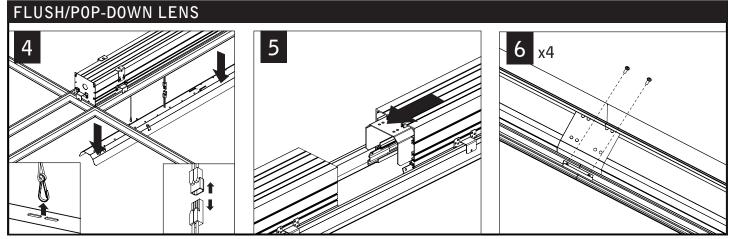

### **RAIL & CLIP GUIDE**

CHECK RAIL & CLIP POSITIONS BEFORE INSTALLATION. ARROWS INDICATE SCREW POSITIONS. TO CHANGE IN THE FIELD REMOVE AND REINSTALL ACCORDING TO DIAGRAMS BELOW.



G1: STD 15/16" LAY-IN TILE G2: STD 9/16" LAY-IN TILE



G4: TALL 15/16" LAY-IN TILE G5: TALL 9/16" LAY-IN TILE



G3: 9/16" SLOT-TEE TEGULAR TILE T1: STD 15/16" TEGULAR TILE

T2: STD 9/16" TEGULAR TILE T6: 9/16" NODE TEGULAR TILE



T4: TALL 15/16" TEGULAR TILE T5: TALL 9/16" TEGULAR TILE

/! STD = 1-1/2" TEE HEIGHT, TALL = 1-11/16" TEE HEIGHT

Luminaires must be installed by a qualified electrician (check with local and national codes for proper installation). To prevent electrical shock, disconnect electrical supply before installation or servicing.









INDIVIDUAL INSTALLATIONS SKIP TO STEP 10





Luminaires must be installed by a qualified electrician (check with local and national codes for proper installation).

To prevent electrical shock, disconnect electrical supply before installation or servicing.

# FLUSH/POP-DOWN LENS 7 x4











## POP-DOWN LENS





### **EMERGENCY**



SEE BATTERY MANUFACTURER INSTRUCTIONS

EMERGENCY MAXIMUM MOUNTING HEIGHT:  $13.00^\prime$ 

### **DRIVER SERVICE**







Luminaires must be installed by a qualified electrician (check with local and national codes for proper installation).

To prevent electrical shock, disconnect electrical supply before installation or servicing.

# **CONNECTED SOLUTIONS**

### ACUITY nLIGHT











### WATTST0PPER



Contractor is responsible for adequately reinforcing walls and/or ceilings to support luminair