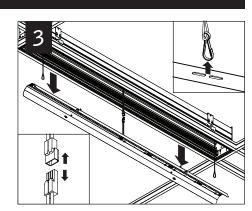

INDIVIDUAL INSTALLATIONS SKIP TO STEP 10

Luminaires must be installed by a qualified electrician (check with local and national codes for proper installation).

To prevent electrical shock, disconnect electrical supply before installation or servicing.