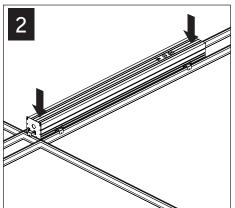

INDIVIDUAL INSTALLATIONS SKIP TO STEP 10

Luminaires must be installed by a qualified electrician (check with local and national codes for proper installation).

To prevent electrical shock, disconnect electrical supply before installation or servicing.