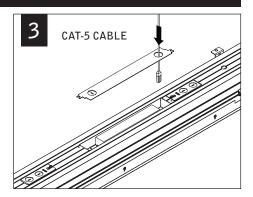

INDIVIDUAL INSTALLATIONS SKIP TO STEP 10

Luminaires must be installed by a qualified electrician (check with local and national codes for proper installation).

To prevent electrical shock, disconnect electrical supply before installation or servicing.