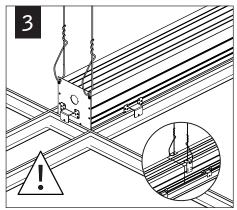

### **RAIL & CLIP GUIDE**

CHECK RAIL & CLIP POSITIONS BEFORE INSTALLATION. ARROWS INDICATE SCREW POSITIONS. TO CHANGE IN THE FIELD REMOVE AND REINSTALL ACCORDING TO DIAGRAMS BELOW.

G1: STD 15/16" LAY-IN TILE G2: STD 9/16" LAY-IN TILE

/! STD = 1-1/2" TEE HEIGHT, TALL = 1-11/16" TEE HEIGHT

Luminaires must be installed by a qualified electrician (check with local and national codes for proper installation). To prevent electrical shock, disconnect electrical supply before installation or servicing.