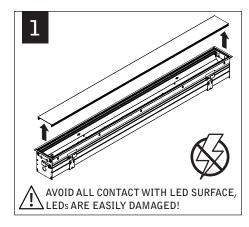

INDIVIDUAL INSTALLATIONS SKIP TO STEP 10

Luminaires must be installed by a qualified electrician (check with local and national codes for proper installation).

To prevent electrical shock, disconnect electrical supply before installation or servicing.