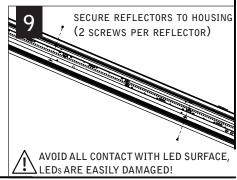

/! STD = 1-1/2" TEE HEIGHT, TALL = 1-11/16" TEE HEIGHT

Luminaires must be installed by a qualified electrician (check with local and national codes for proper installation). To prevent electrical shock, disconnect electrical supply before installation or servicing.