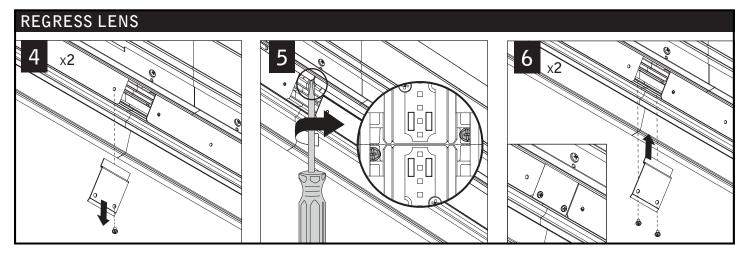

INDIVIDUAL INSTALLATIONS SKIP TO STEP 10

Luminaires must be installed by a qualified electrician (check with local and national codes for proper installation).

To prevent electrical shock, disconnect electrical supply before installation or servicing.