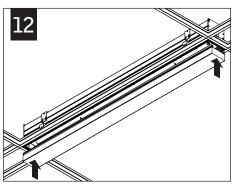

INDIVIDUAL INSTALLATIONS SKIP TO STEP 10

Luminaires must be installed by a qualified electrician (check with local and national codes for proper installation).

To prevent electrical shock, disconnect electrical supply before installation or servicing.