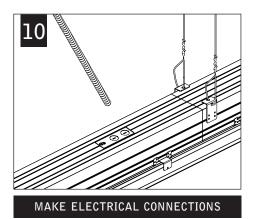

INDIVIDUAL INSTALLATIONS SKIP TO STEP 10

Luminaires must be installed by a qualified electrician (check with local and national codes for proper installation).

To prevent electrical shock, disconnect electrical supply before installation or servicing.