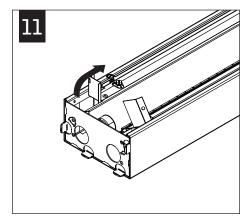

Luminaires must be installed by a qualified electrician (check with local and national codes for proper installation).

To prevent electrical shock, disconnect electrical supply before installation or servicing.