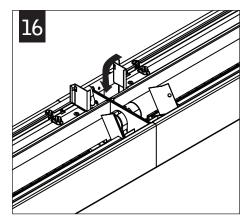

Luminaires must be installed by a qualified electrician (check with local and national codes for proper installation).

To prevent electrical shock, disconnect electrical supply before installation or servicing.























INDIVIDUAL HOUSINGS SKIP TO STEP 18

Luminaires must be installed by a qualified electrician (check with local and national codes for proper installation).

To prevent electrical shock, disconnect electrical supply before installation or servicing.





















Luminaires must be installed by a qualified electrician (check with local and national codes for proper installation).

To prevent electrical shock, disconnect electrical supply before installation or servicing.