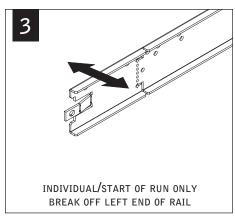

INDIVIDUAL HOUSINGS SKIP TO STEP 18

Luminaires must be installed by a qualified electrician (check with local and national codes for proper installation).

To prevent electrical shock, disconnect electrical supply before installation or servicing.