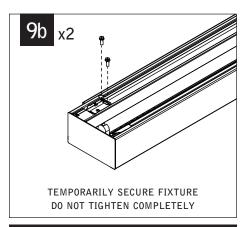

INDIVIDUAL HOUSINGS SKIP TO STEP 18

Luminaires must be installed by a qualified electrician (check with local and national codes for proper installation).

To prevent electrical shock, disconnect electrical supply before installation or servicing.