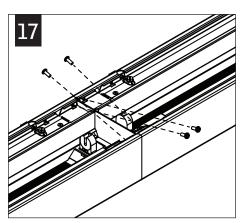

Luminaires must be installed by a qualified electrician (check with local and national codes for proper installation).

To prevent electrical shock, disconnect electrical supply before installation or servicing.























INDIVIDUAL HOUSINGS SKIP TO STEP 18

Luminaires must be installed by a qualified electrician (check with local and national codes for proper installation).

To prevent electrical shock, disconnect electrical supply before installation or servicing.





















Luminaires must be installed by a qualified electrician (check with local and national codes for proper installation).

To prevent electrical shock, disconnect electrical supply before installation or servicing.