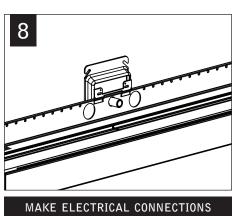

Luminaires must be installed by a qualified electrician (check with local and national codes for proper installation).

To prevent electrical shock, disconnect electrical supply before installation or servicing.