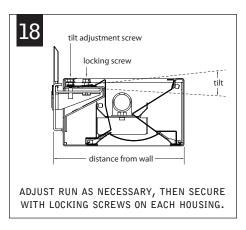

INDIVIDUAL HOUSINGS SKIP TO STEP 18

Luminaires must be installed by a qualified electrician (check with local and national codes for proper installation).

To prevent electrical shock, disconnect electrical supply before installation or servicing.