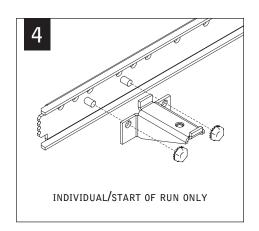

INDIVIDUAL HOUSINGS SKIP TO STEP 18

Luminaires must be installed by a qualified electrician (check with local and national codes for proper installation).

To prevent electrical shock, disconnect electrical supply before installation or servicing.