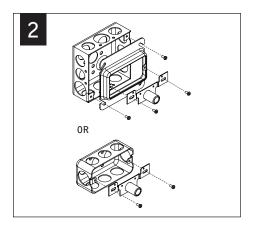

Luminaires must be installed by a qualified electrician (check with local and national codes for proper installation).

To prevent electrical shock, disconnect electrical supply before installation or servicing.