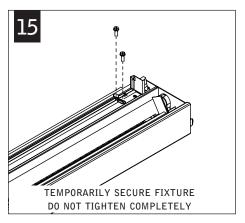

Luminaires must be installed by a qualified electrician (check with local and national codes for proper installation).

To prevent electrical shock, disconnect electrical supply before installation or servicing.