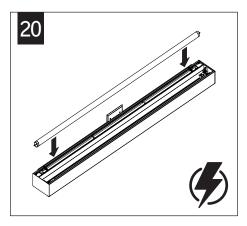

Luminaires must be installed by a qualified electrician (check with local and national codes for proper installation).

To prevent electrical shock, disconnect electrical supply before installation or servicing.