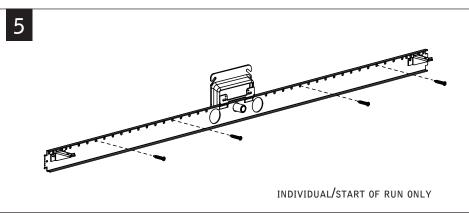

INDIVIDUAL HOUSINGS SKIP TO STEP 18

Luminaires must be installed by a qualified electrician (check with local and national codes for proper installation).

To prevent electrical shock, disconnect electrical supply before installation or servicing.