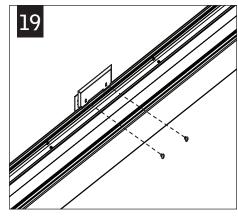

Luminaires must be installed by a qualified electrician (check with local and national codes for proper installation).

To prevent electrical shock, disconnect electrical supply before installation or servicing.























INDIVIDUAL HOUSINGS SKIP TO STEP 18

Luminaires must be installed by a qualified electrician (check with local and national codes for proper installation).

To prevent electrical shock, disconnect electrical supply before installation or servicing.





















Luminaires must be installed by a qualified electrician (check with local and national codes for proper installation).

To prevent electrical shock, disconnect electrical supply before installation or servicing.