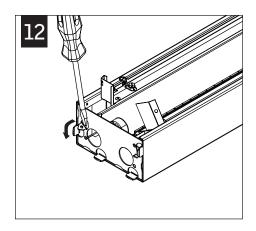

Luminaires must be installed by a qualified electrician (check with local and national codes for proper installation).

To prevent electrical shock, disconnect electrical supply before installation or servicing.