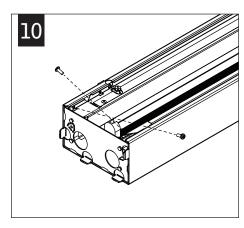

Luminaires must be installed by a qualified electrician (check with local and national codes for proper installation).

To prevent electrical shock, disconnect electrical supply before installation or servicing.