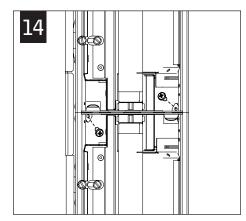

Luminaires must be installed by a qualified electrician (check with local and national codes for proper installation).

To prevent electrical shock, disconnect electrical supply before installation or servicing.