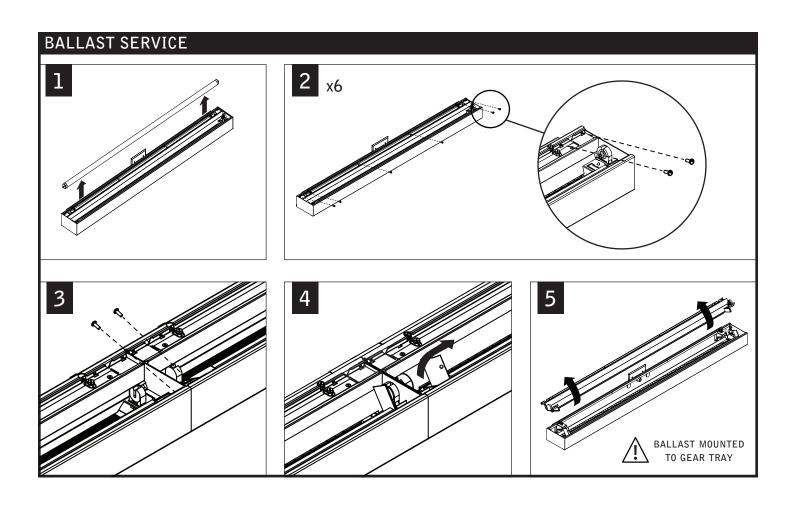

Luminaires must be installed by a qualified electrician (check with local and national codes for proper installation).

To prevent electrical shock, disconnect electrical supply before installation or servicing.