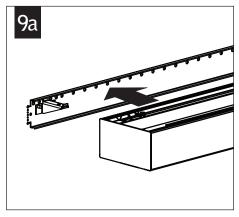

Luminaires must be installed by a qualified electrician (check with local and national codes for proper installation).

To prevent electrical shock, disconnect electrical supply before installation or servicing.