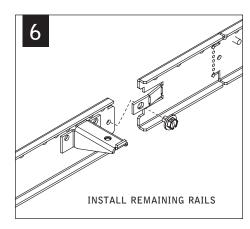

Luminaires must be installed by a qualified electrician (check with local and national codes for proper installation).

To prevent electrical shock, disconnect electrical supply before installation or servicing.























INDIVIDUAL HOUSINGS SKIP TO STEP 18

Luminaires must be installed by a qualified electrician (check with local and national codes for proper installation).

To prevent electrical shock, disconnect electrical supply before installation or servicing.





















Luminaires must be installed by a qualified electrician (check with local and national codes for proper installation).

To prevent electrical shock, disconnect electrical supply before installation or servicing.