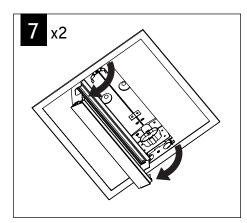

## equation™ FEQ 1x1

KEY

POWER OFF

POWER ON

ATTENTION

Luminaires must be installed by a qualified electrician (check with local and national codes for proper installation). To prevent electrical shock, diconnect electrical supply before installation or servicing.