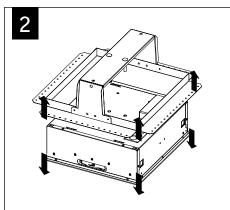

Contractor is responsible for adequately reinforcing walls and/or ceilings to support luminaire weight. Focal Point, LLC accepts no responsibility for inadequately reinforced walls and/or ceilings. The information contained in this drawing is the sole property of Focal Point, LLC. Any reproduction in part or whole without the written permission of Focal Point, LLC is prohibited.