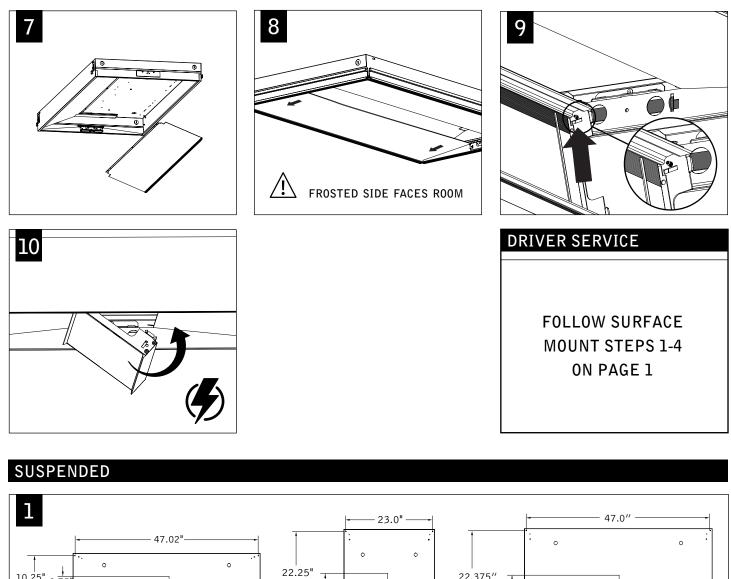

## equation<sup>™</sup> surface mount/suspended

FEQL-14 | FEQL-22 | FEQL-24

FOCAL POINT<sup>®</sup>

Luminaires must be installed by a qualified electrician (check with local and national codes for proper installation). To prevent electrical shock, disconnect electrical supply before installation or servicing.

Contractor is responsible for adequately reinforcing walls and/or ceilings to support luminaire weight. Focal Point, LLC accepts no responsibility for inadequately reinforced walls and/or ceilings. The information contained in this drawing is the sole property of Focal Point, LLC. Any reproduction in part or whole without the written permission of Focal Point, LLC is prohibited.