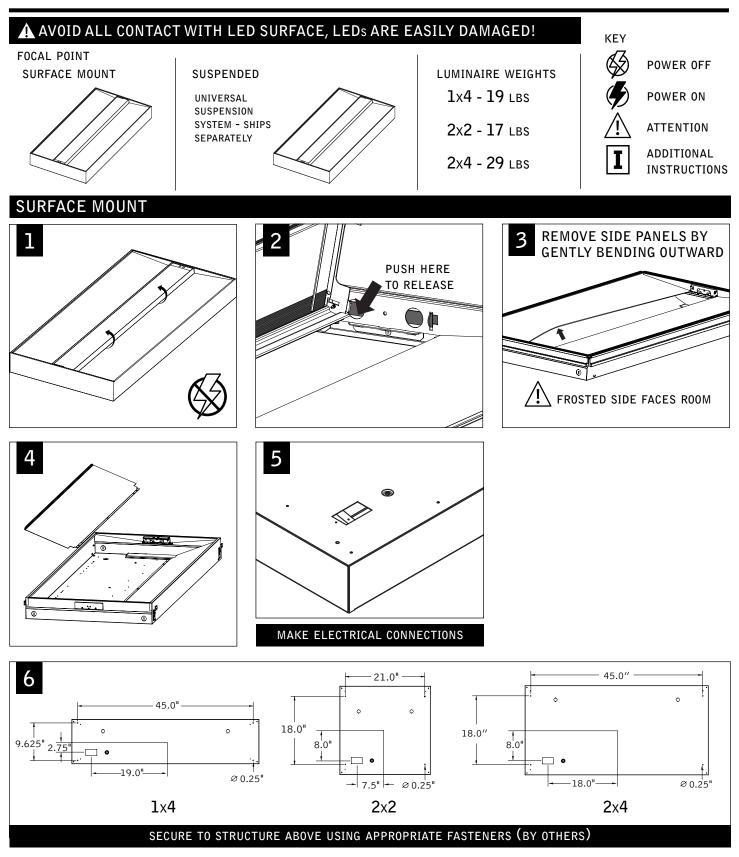

## equation<sup>™</sup> surface mount/suspended

FEQL-14 | FEQL-22 | FEQL-24

FOCAL POINT<sup>®</sup>

Luminaires must be installed by a qualified electrician (check with local and national codes for proper installation). To prevent electrical shock, disconnect electrical supply before installation or servicing.

Contractor is responsible for adequately reinforcing walls and/or ceilings to support luminaire weight. Focal Point, LLC accepts no responsibility for inadequately reinforced walls and/or ceilings. The information contained in this drawing is the sole property of Focal Point, LLC. Any reproduction in part or whole without the written permission of Focal Point, LLC is prohibited.