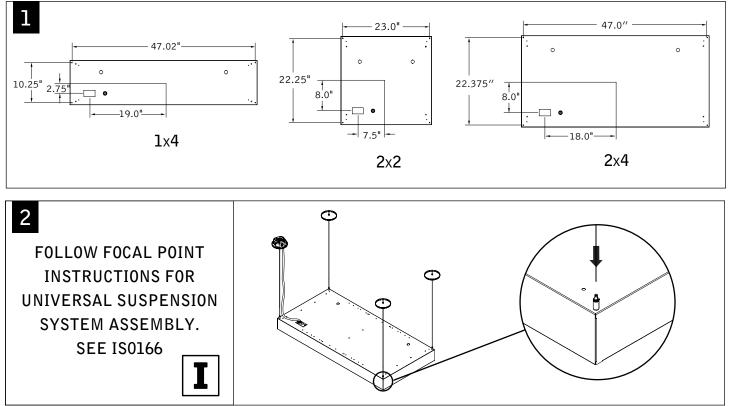

## equation<sup>™</sup> surface mount/suspended

FEQL-14 | FEQL-22 | FEQL-24

FOCAL POINT<sup>®</sup>

Luminaires must be installed by a qualified electrician (check with local and national codes for proper installation). To prevent electrical shock, disconnect electrical supply before installation or servicing.

Contractor is responsible for adequately reinforcing walls and/or ceilings to support luminaire weight. Focal Point, LLC accepts no responsibility for inadequately reinforced walls and/or ceilings. The information contained in this drawing is the sole property of Focal Point, LLC. Any reproduction in part or whole without the written permission of Focal Point, LLC is prohibited.