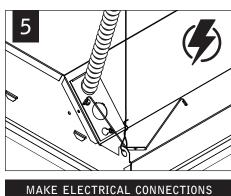

#### **DRYWALL INSTALLATION**

Luminaires must be installed by a qualified electrician (check with local and national codes for proper installation).

To prevent electrical shock, disconnect electrical supply before installation or servicing.