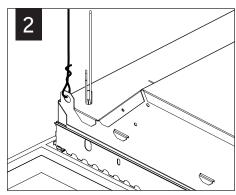

#### **DRYWALL INSTALLATION**

Luminaires must be installed by a qualified electrician (check with local and national codes for proper installation).

To prevent electrical shock, disconnect electrical supply before installation or servicing.