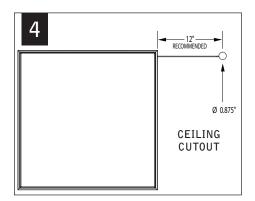

#### **DRYWALL INSTALLATION**

Luminaires must be installed by a qualified electrician (check with local and national codes for proper installation).

To prevent electrical shock, disconnect electrical supply before installation or servicing.