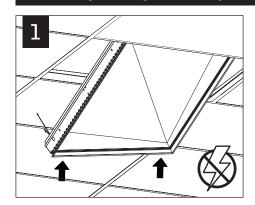

#### **DRYWALL INSTALLATION**

Luminaires must be installed by a qualified electrician (check with local and national codes for proper installation).

To prevent electrical shock, disconnect electrical supply before installation or servicing.