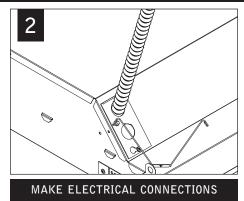

#### **DRYWALL INSTALLATION**

Luminaires must be installed by a qualified electrician (check with local and national codes for proper installation).

To prevent electrical shock, disconnect electrical supply before installation or servicing.