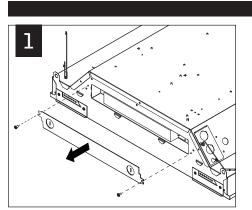

#### **DRYWALL INSTALLATION**

Luminaires must be installed by a qualified electrician (check with local and national codes for proper installation).

To prevent electrical shock, disconnect electrical supply before installation or servicing.