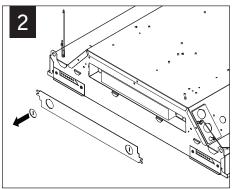

#### **DRYWALL INSTALLATION**

Luminaires must be installed by a qualified electrician (check with local and national codes for proper installation).

To prevent electrical shock, disconnect electrical supply before installation or servicing.