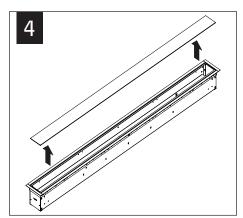

### GRID INSTALLATION (SEE PAGE 3 FOR DRYWALL INSTALLATION)

4FT LUMINAIRE WEIGHT: 7LBS 5FT LUMINAIRE WEIGHT: 8LBS

Luminaires must be installed by a qualified electrician (check with local and national codes for proper installation).

# GRID INSTALLATION (CONTINUED)

Luminaires must be installed by a qualified electrician (check with local and national codes for proper installation).

To prevent electrical shock, disconnect electrical supply before installation or servicing.