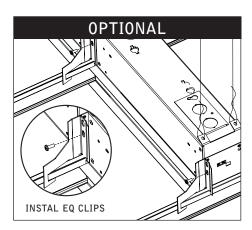

### GRID INSTALLATION (SEE PAGE 3 FOR DRYWALL INSTALLATION)

4FT LUMINAIRE WEIGHT: 7LBS 5FT LUMINAIRE WEIGHT: 8LBS

Luminaires must be installed by a qualified electrician (check with local and national codes for proper installation).

# GRID INSTALLATION (CONTINUED)

Luminaires must be installed by a qualified electrician (check with local and national codes for proper installation).

To prevent electrical shock, disconnect electrical supply before installation or servicing.