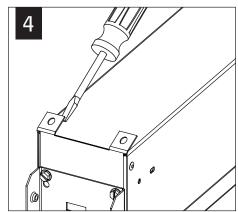

# **DRYWALL INSTALLATION**

UNFOLD YOKES PRIOR TO INSTALLATION

Luminaires must be installed by a qualified electrician (check with local and national codes for proper installation).

To prevent electrical shock, disconnect electrical supply before installation or servicing.