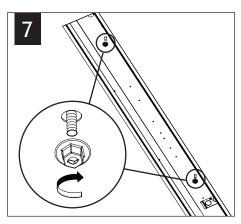

# GRID INSTALLATION (CONTINUED)

Luminaires must be installed by a qualified electrician (check with local and national codes for proper installation).

To prevent electrical shock, disconnect electrical supply before installation or servicing.