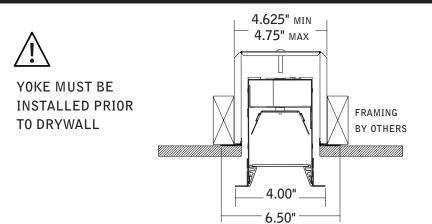

# **DRYWALL INSTALLATION**

UNFOLD YOKES PRIOR TO INSTALLATION

Luminaires must be installed by a qualified electrician (check with local and national codes for proper installation).

To prevent electrical shock, disconnect electrical supply before installation or servicing.

# DRYWALL INSTALLATION (CONTINUED)