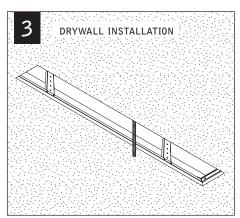

# **DRYWALL INSTALLATION**

UNFOLD YOKES PRIOR TO INSTALLATION

Luminaires must be installed by a qualified electrician (check with local and national codes for proper installation).

To prevent electrical shock, disconnect electrical supply before installation or servicing.

# DRYWALL INSTALLATION (CONTINUED)