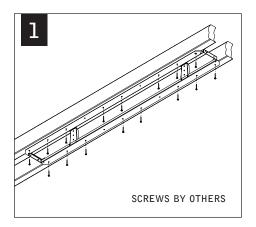

### GRID INSTALLATION (SEE PAGE 3 FOR DRYWALL INSTALLATION)

4FT LUMINAIRE WEIGHT: 7LBS 5FT LUMINAIRE WEIGHT: 8LBS

Luminaires must be installed by a qualified electrician (check with local and national codes for proper installation).

To prevent electrical shock, disconnect electrical supply before installation or servicing.