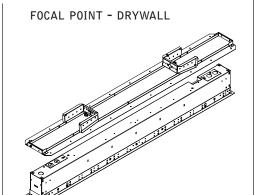

# **DRYWALL INSTALLATION**

UNFOLD YOKES PRIOR TO INSTALLATION

Luminaires must be installed by a qualified electrician (check with local and national codes for proper installation).

To prevent electrical shock, disconnect electrical supply before installation or servicing.

# DRYWALL INSTALLATION (CONTINUED)