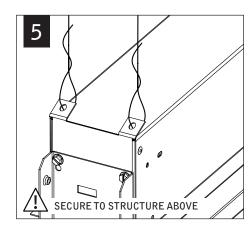

# **DRYWALL INSTALLATION**

UNFOLD YOKES PRIOR TO INSTALLATION

Luminaires must be installed by a qualified electrician (check with local and national codes for proper installation).

To prevent electrical shock, disconnect electrical supply before installation or servicing.