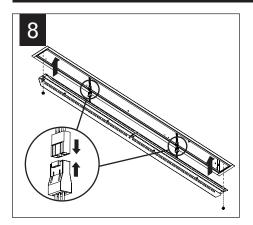

# GRID INSTALLATION (CONTINUED)

Luminaires must be installed by a qualified electrician (check with local and national codes for proper installation).

To prevent electrical shock, disconnect electrical supply before installation or servicing.