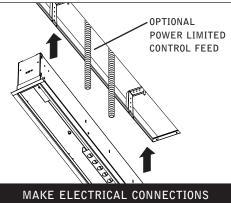

CONTACT WITH LED SURFACE, LEDS ARE EASILY DAMAGED!

FOCAL POINT - GRID



KEY



POWER OFF



POWER ON



**ATTENTION** 

### GRID INSTALLATION (SEE PAGE 3 FOR DRYWALL INSTALLATION)



4FT LUMINAIRE WEIGHT: 7LBS 5FT LUMINAIRE WEIGHT: 8LBS





Luminaires must be installed by a qualified electrician (check with local and national codes for proper installation).

To prevent electrical shock, disconnect electrical supply before installation or servicing.

# GRID INSTALLATION (CONTINUED)

















Luminaires must be installed by a qualified electrician (check with local and national codes for proper installation).

To prevent electrical shock, disconnect electrical supply before installation or servicing.

# **DRYWALL INSTALLATION**





UNFOLD YOKES PRIOR TO INSTALLATION

















Luminaires must be installed by a qualified electrician (check with local and national codes for proper installation).

To prevent electrical shock, disconnect electrical supply before installation or servicing.

# DRYWALL INSTALLATION (CONTINUED)





# **DRIVER SERVICE**





# **EMERGENCY**



SEE BATTERY MANUFACTURER INSTRUCTIONS

EMERGENCY MAXIMUM MOUNTING HEIGHT: 20.00'

Contractor is responsible for adequately reinforcing walls and/or ceilings to support luminaire weight. Focal Point, LLC accepts no responsibility for inadequately reinforced walls and/or ceilings. The information contained in this drawing is the sole property of Focal Point, LLC. Any reproduction in part or whole without the written permission of Focal Point, LLC is prohibited.