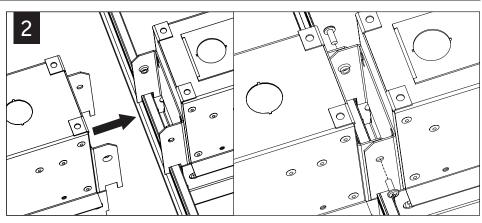

### GRID INSTALLATION (SEE PAGE 3 FOR DRYWALL INSTALLATION)

4FT LUMINAIRE WEIGHT: 7LBS 5FT LUMINAIRE WEIGHT: 8LBS

Luminaires must be installed by a qualified electrician (check with local and national codes for proper installation).

To prevent electrical shock, disconnect electrical supply before installation or servicing.