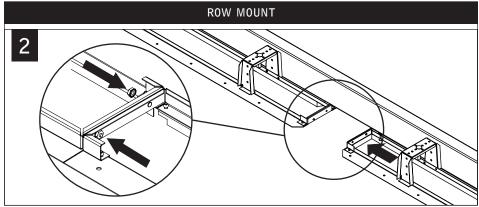

# GRID INSTALLATION (CONTINUED)

Luminaires must be installed by a qualified electrician (check with local and national codes for proper installation).

To prevent electrical shock, disconnect electrical supply before installation or servicing.