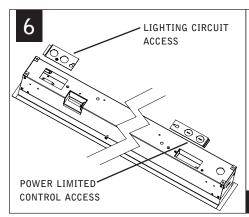

LL CONTACT WITH LED SURFACE, LEDS ARE EASILY DAMAGED!

FOCAL POINT - GRID



KEY



POWER OFF



POWER ON



**ATTENTION** 

### GRID INSTALLATION (SEE PAGE 3 FOR DRYWALL INSTALLATION)



4FT LUMINAIRE WEIGHT: 7LBS 5FT LUMINAIRE WEIGHT: 8LBS





Luminaires must be installed by a qualified electrician (check with local and national codes for proper installation).

To prevent electrical shock, disconnect electrical supply before installation or servicing.

# GRID INSTALLATION (CONTINUED)

















Luminaires must be installed by a qualified electrician (check with local and national codes for proper installation).

To prevent electrical shock, disconnect electrical supply before installation or servicing.

# **DRYWALL INSTALLATION**





UNFOLD YOKES PRIOR TO INSTALLATION

















Luminaires must be installed by a qualified electrician (check with local and national codes for proper installation).

To prevent electrical shock, disconnect electrical supply before installation or servicing.

# DRYWALL INSTALLATION (CONTINUED)





# **DRIVER SERVICE**





# **EMERGENCY**



SEE BATTERY MANUFACTURER INSTRUCTIONS

EMERGENCY MAXIMUM MOUNTING HEIGHT: 20.00'

Contractor is responsible for adequately reinforcing walls and/or ceilings to support luminaire weight. Focal Point, LLC accepts no responsibility for inadequately reinforced walls and/or ceilings. The information contained in this drawing is the sole property of Focal Point, LLC. Any reproduction in part or whole without the written permission of Focal Point, LLC is prohibited.