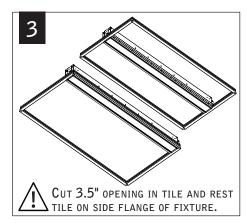

### GRID INSTALLATION (SEE PAGE 3 FOR DRYWALL INSTALLATION)

4FT LUMINAIRE WEIGHT: 7LBS 5FT LUMINAIRE WEIGHT: 8LBS

Luminaires must be installed by a qualified electrician (check with local and national codes for proper installation).

To prevent electrical shock, disconnect electrical supply before installation or servicing.