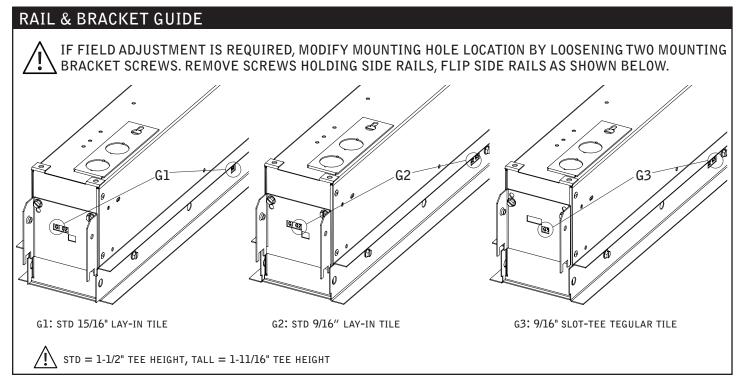

# GRID INSTALLATION (CONTINUED)

Luminaires must be installed by a qualified electrician (check with local and national codes for proper installation).

To prevent electrical shock, disconnect electrical supply before installation or servicing.