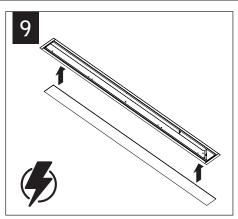

To prevent electrical shock, disconnect electrical supply before installation or servicing.