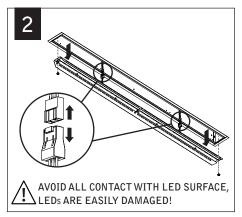

### AVOID ALL CONTACT WITH LED SURFACE, LEDS ARE EASILY DAMAGED!

FOCAL POINT - GRID

KEY

POWER OFF

POWER ON

**ATTENTION** 

### GRID INSTALLATION (SEE PAGE 3 FOR DRYWALL INSTALLATION)

4FT LUMINAIRE WEIGHT: 7LBS 5FT LUMINAIRE WEIGHT: 8LBS

Luminaires must be installed by a qualified electrician (check with local and national codes for proper installation).