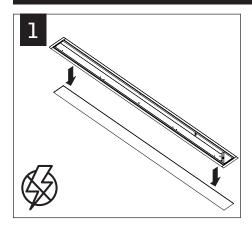

To prevent electrical shock, disconnect electrical supply before installation or servicing.