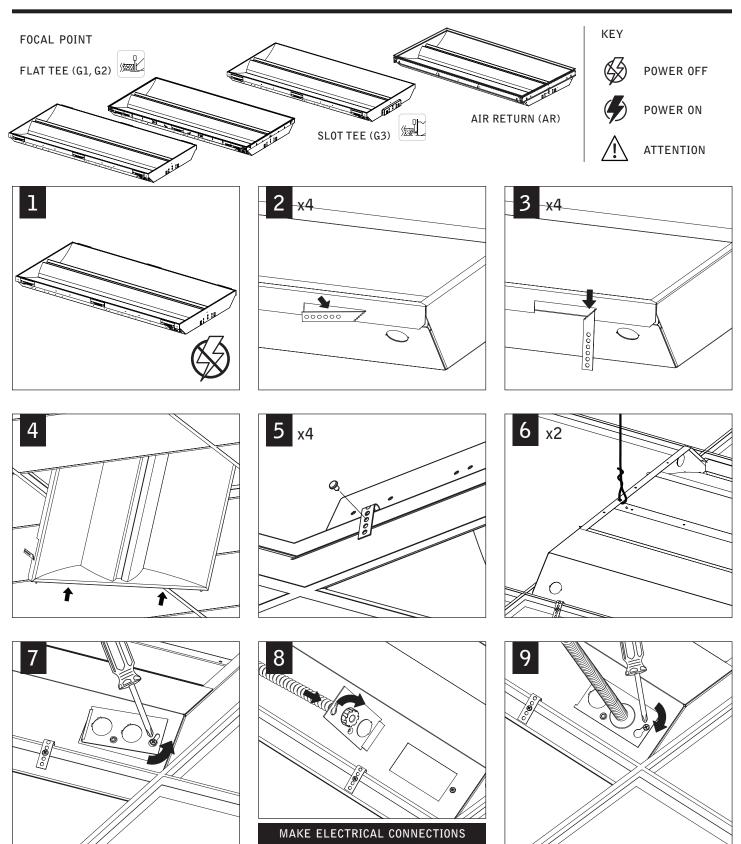

Luminaires must be installed by a qualified electrician (check with local and national codes for proper installation).

To prevent electrical shock, diconnect electrical supply before installation or servicing.

## 2T8 LAMPING

Luminaires must be installed by a qualified electrician (check with local and national codes for proper installation).

To prevent electrical shock, disconnect electrical supply before installation or servicing.