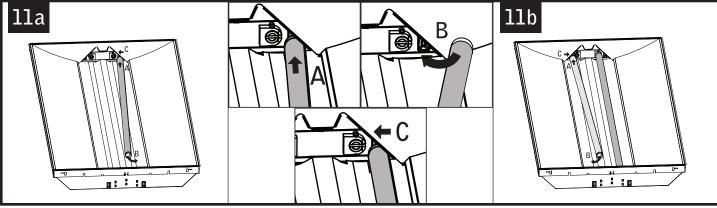

## AIR RETURN INSTALLATION

Contractor is responsible for adequately reinforcing walls and/or ceilings to support luminaire weight. Focal Point, LLC accepts no responsibility for inadequately reinforced walls and/or ceilings. The information contained in this drawing is the sole property of Focal Point, LLC. Any reproduction in part or whole without the written permission of Focal Point, LLC is prohibited.