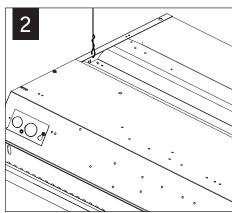

Luminaires must be installed by a qualified electrician (check with local and national codes for proper installation).

To prevent electrical shock, diconnect electrical supply before installation or servicing.