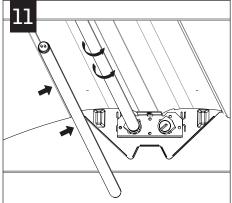

## AIR RETURN INSTALLATION

Contractor is responsible for adequately reinforcing walls and/or ceilings to support luminaire weight. Focal Point, LLC accepts no responsibility for inadequately reinforced walls and/or ceilings. The information contained in this drawing is the sole property of Focal Point, LLC. Any reproduction in part or whole without the written permission of Focal Point, LLC is prohibited.